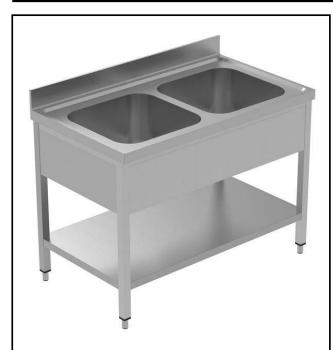

### PLUS - Static Preparation 1200 mm Sink Unit with 2 Bowls and with Shelf

| ITEM #  |  |
|---------|--|
| MODEL # |  |
| NAME #  |  |
| SIS #   |  |
| AIA#    |  |

134114 (LSGLG1225E)

Sink Unit with 2 bowls and shelf, 1200mm

Bowls number 2
Bowl dimensions 500x500xH300

Worktop thickness: 50 mm Net weight: 44 kg

> PLUS - Static Preparation 1200 mm Sink Unit with 2 Bowls and with Shelf