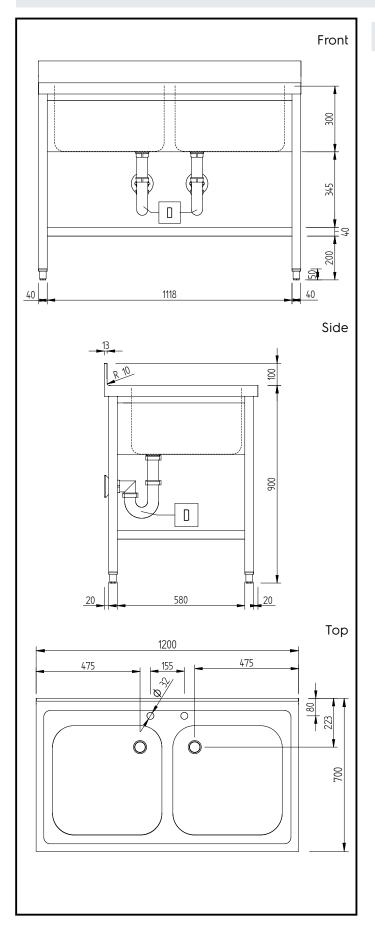

# **Key Information:**

External dimensions, Width:

134114 (LSGLG1225E)1200 mmExternal dimensions, Depth:700 mmExternal dimensions, Height:1000 mmUpstand Dimensions, Height:100 mmUpstand Dimensions, Depth:13 mmUpstand Dimensions, Radius:R=10

Bowls number 2
Bowl dimensions 500x500xH300

Worktop thickness: 50 mm Net weight: 44 kg

> PLUS - Static Preparation 1200 mm Sink Unit with 2 Bowls and with Shelf